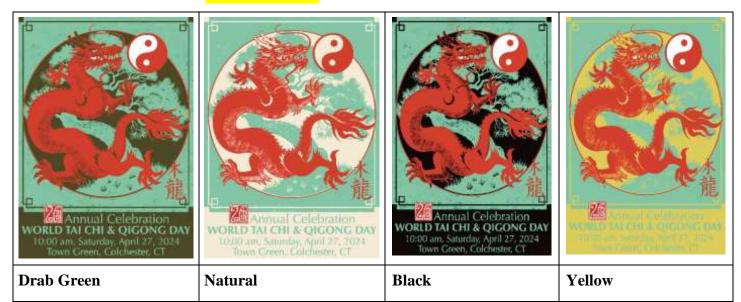

Ultra Cotton T-Shirts are 100% Cotton. Colors from Manufacturer's website catalogue may not reproduce exactly as shown here. Shirts are available in short. Adult sizes: Small, Medium, Large, XLarge, XXL, and XXXL. Add \$3 for each XXL or XXXL shirt.